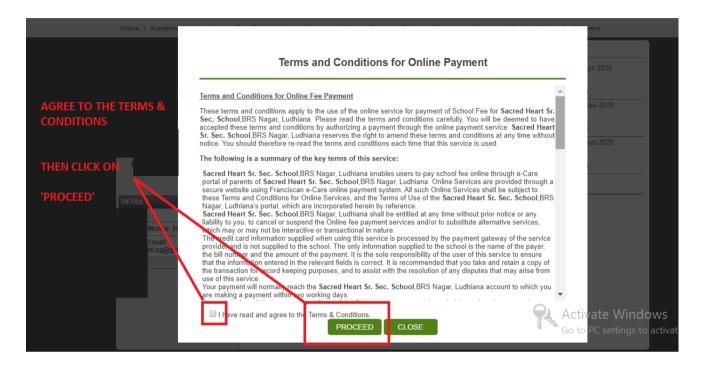

#### 5. AGREE TO THE TERMS AND CONDITIONS AND CLICK ON PROCEED.

#### Terms and Conditions for Online Fee Payment

These terms and conditions apply to the use of the online service for payment of School Fee for **Sacred Heart Sr. Sec. School**,BRS Nagar, Ludhiana. Please read the terms and conditions carefully. You will be deemed to have accepted these terms and conditions by authorizing a payment through the online payment service. **Sacred Heart Sr. Sec. School**,BRS Nagar, Ludhiana reserves the right to amend these terms and conditions at any time without notice. You should therefore re-read the terms and conditions each time that this service is used.

| I have read and agree to t | he Te | erms & Conditio | S.    |  |
|----------------------------|-------|-----------------|-------|--|
| _                          |       | PROCEED         | CLOSE |  |
|                            |       |                 |       |  |
|                            |       |                 |       |  |