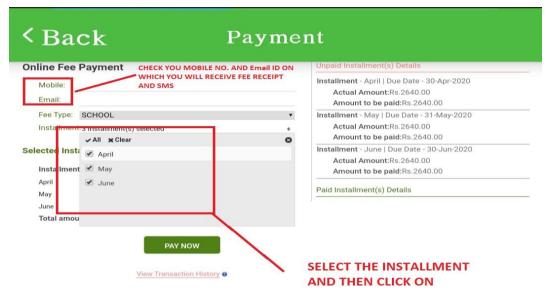

## STEP-2

'PAY NOW'

-

STEP-3

Agree to the terms and conditions and then click proceed

| < Back | Pay | ment |          |
|--------|-----|------|----------|
|        |     |      | 41-<br>- |
| `      |     |      |          |
|        |     |      | Ĭ.       |