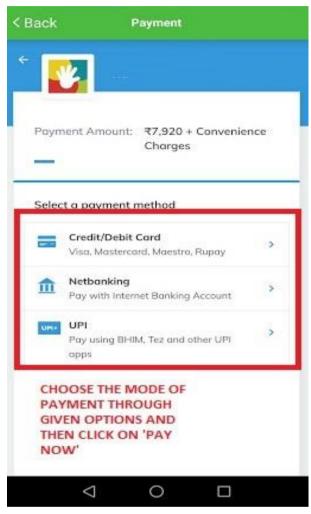

## STEP-2

'PAY NOW'

-

STEP-3

Agree to the terms and conditions and then click proceed

| < Back | Pay | ment |          |
|--------|-----|------|----------|
|        |     |      | 41-<br>- |
| `      |     |      |          |
|        |     |      | Ĭ.       |