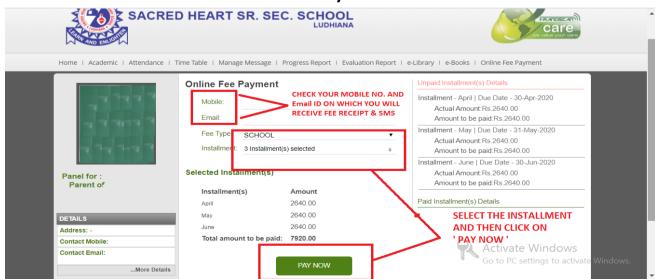

4. Check your Mobile No. and Email ID on which you will receive Fee Receipt & SMS and select the installment. Click on Pay Now.