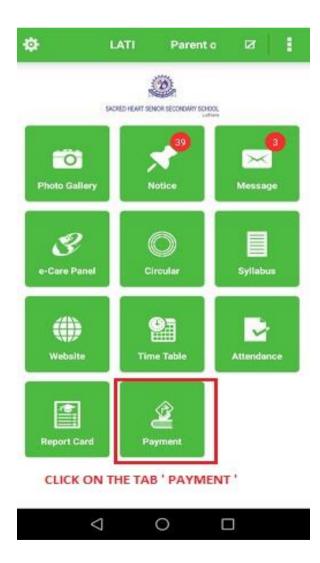

## Or you can pay fees from mobile through e-Care Mobile App.

Login to parent's e-Care APP STEP -1